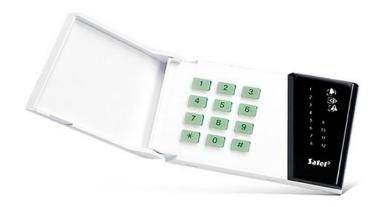

## CA-10 KLED

## LED KEYPAD FOR CA-10 CONTROL PANEL

The keypad is intended for daily operation of the **CA–10** system's basic functions. The LED diodes are used by the control panel to display the basic system status information.

- LEDs for zones, partition and system state indication
- keypad hold-down PANIC, FIRE and AUX alarms
- keypad backlight
- buzzer for acoustic signaling
- two zones expansion